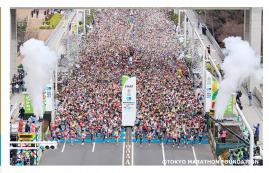

The Tokyo Marathon 2025 is capped at 37,500 runners and is one of the six Abbott World Marathon Majors and the first Major on the year calendar.